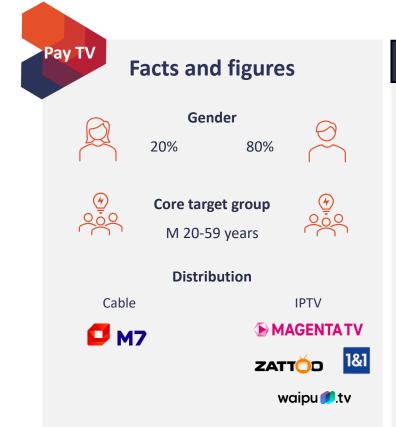

# **Motorvision.TV**

#### TV for motorsport fans

- Motorvision is one of the leading media brands for motorsport fans, bikers and car enthusiasts in German-speaking countries.
- The channel presents the comprehensive world of motoring and shows driving reports, reports and selected motorsport content such as the GT World Challenge, MXGP and Belgian Rally Championship.

## **Structure and prices**