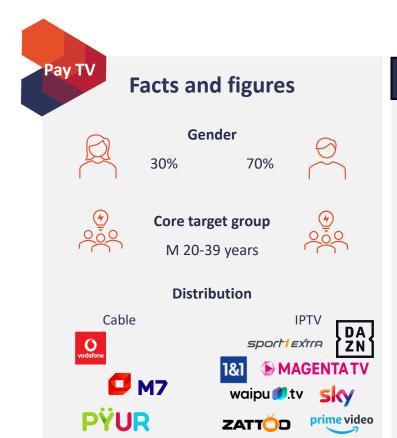

# **Auto Motor und Sport Channel**

**Television with lots of horsepower** 

- The channel presents the entire spectrum of automotive fascination - 24 hours a day!
- Whether test track or circuit, classic car garage or tuning workshop, automotive history or future technologies you will find everything to do with cars in the program.

# **Auto Motor und Sport Channel**

## **Structure and prices**

| Price per spot 30 sec |                      |
|-----------------------|----------------------|
| Time slot             | Gross price per spot |
| 06 am - 09 pm         | 120,00€              |
| 09 am - 01 pm         | 120,00€              |
| 01 pm - 05 pm         | 135,00 €             |
| 05 pm - 08 pm         | 150,00 €             |
| 08 pm - 11 pm         | 150,00 €             |
| 11 pm - 01 am         | 120,00 €             |
| 01 am - 06 am         | 105,00 €             |
|                       |                      |