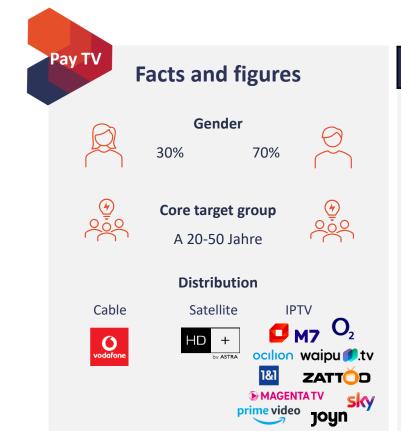

#### **Facts and figures**

Gender

35% 65%

**Core target group** 

M 18-35 years

Distribution

**IPTV** 

| Price per spot 30 sec |                      |  |  |
|-----------------------|----------------------|--|--|
| Time slot             | Gross price per slot |  |  |
| 06 am - 09 pm         | 90,00€               |  |  |
| 09 am - 01 pm         | 105,00 €             |  |  |
| 01 pm - 05 pm         | 120,00 €             |  |  |
| 05 pm - 08 pm         | 135,00 €             |  |  |
| 08 pm - 11 pm         | 150,00 €             |  |  |
| 11 pm - 01 am         | 150,00 €             |  |  |
| 01 am - 06 am         | 105,00 €             |  |  |
|                       |                      |  |  |