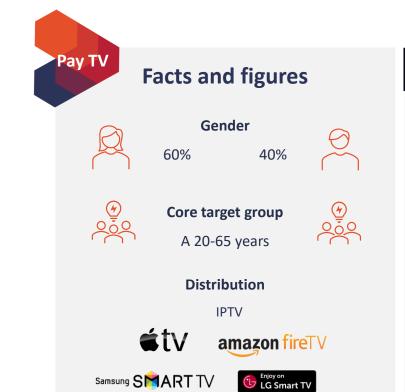

#### **Facts and figures**

Gender

69% 31%

Core target group

F 35-65 years

#### Distribution

Digital cable network Vodafone, Sylt, Flensburg, Kiel, Hamburg, southern Germany Livestream on PC, Tablet or Smartphone

| Price per | spot 30 | sec |
|-----------|---------|-----|
|-----------|---------|-----|

| Time slot     | Gross price per spot |
|---------------|----------------------|
|               |                      |
| 06 am - 09 pm | 90,00 €              |
| 09 am - 01 pm | 90,00€               |
| 01 pm - 05 pm | 105,00€              |
| 05 pm - 08 pm | 105,00€              |
| 08 pm - 11 pm | 105,00€              |
| 11 pm - 01 am | 90,00€               |
| 01 am - 06 am | 75,00 €              |
|               |                      |