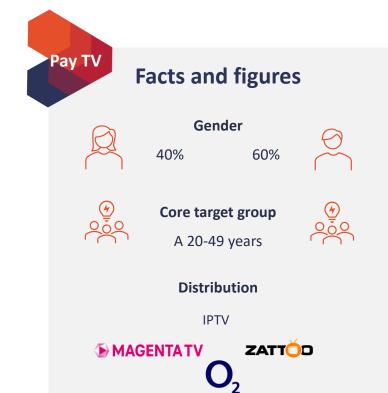

#### **Facts and figures**

Gender

40% 60%

Core target group

A 30-59 years

Distribution

Cable

**IPTV** 

**►** MAGENTATV

|       | ZAT          | TÖ |
|-------|--------------|----|
| waipu | <b>≇</b> .tv |    |

| Price per spot 30 sec |                      |  |  |
|-----------------------|----------------------|--|--|
| Time slot             | Gross price per spot |  |  |
| 06 am - 09 pm         | 90,00€               |  |  |
| 09 am - 01 pm         | 105,00€              |  |  |
| 01 pm - 05 pm         | 135,00 €             |  |  |
| 05 pm - 08 pm         | 150,00 €             |  |  |
| 08 pm - 11 pm         | 270,00 €             |  |  |
| 11 pm - 01 am         | 165,00 €             |  |  |
| 01 am - 06 am         | 90,00 €              |  |  |
|                       |                      |  |  |