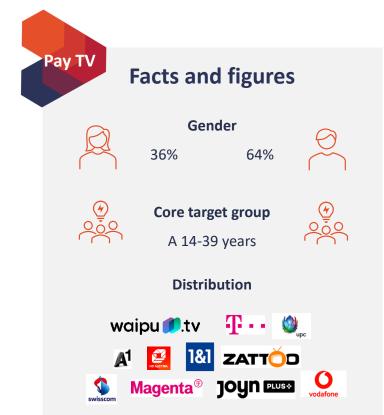

#### **Facts and figures**

Gender

35% 65%

**Core target group** 

M 18-35 years

Distribution

**IPTV** 

| Price per spot 30 sec |                      |  |  |
|-----------------------|----------------------|--|--|
| Time slot             | Gross price per slot |  |  |
| 06 am - 09 pm         | 90,00€               |  |  |
| 09 am - 01 pm         | 105,00 €             |  |  |
| 01 pm - 05 pm         | 120,00 €             |  |  |
| 05 pm - 08 pm         | 135,00 €             |  |  |
| 08 pm - 11 pm         | 150,00 €             |  |  |
| 11 pm - 01 am         | 150,00 €             |  |  |
| 01 am - 06 am         | 105,00 €             |  |  |
|                       |                      |  |  |