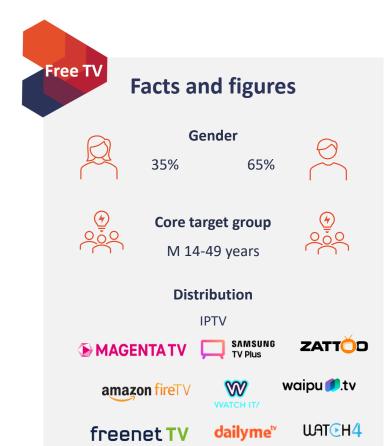

# **Structure and prices**

waipu 🕖.tv

| Price per spot 30 sec |                      |
|-----------------------|----------------------|
| Time slot             | Gross price per spot |
| 06 am - 09 pm         | 120,00 €             |
| 09 am - 01 pm         | 180,00€              |
| 01 pm - 05 pm         | 195,00€              |
| 05 pm - 08 pm         | 210,00 €             |
| 08 pm - 11 pm         | 300,00 €             |
| 11 pm - 01 am         | 135,00 €             |
| 01 am - 06 am         | 90,00 €              |
|                       |                      |

#### **Facts and figures**

Gender

45%

55%

**Core target group** 

A 30-59 years

Cable NetCologne

IPTV

freenet TV

**►** MAGENTATV

| Price per spot 30 sec |                      |
|-----------------------|----------------------|
| Time slot             | Gross price per spot |
| 06 am - 09 pm         | 105,00€              |
| 09 am - 01 pm         | 105,00 €             |
| 01 pm - 05 pm         | 120,00€              |
| 05 pm - 08 pm         | 120,00€              |
| 08 pm - 11 pm         | 150,00 €             |
| 11 pm - 01 am         | 135,00 €             |
| 01 am - 06 am         | 105,00 €             |
|                       |                      |