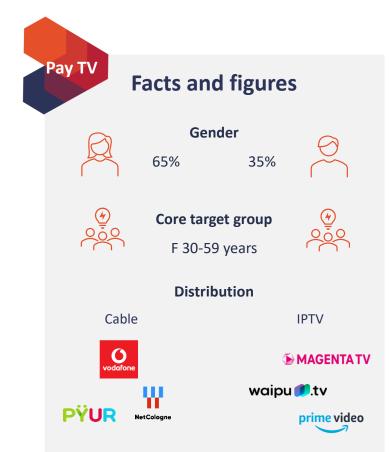

# SERIEN+

## **Good entertainment guaranteed**

- SERIEN+ offers a huge selection of national and international series.
- The channel covers a wide range of genres from crime and action to drama and romance, comedy and entertainment for the whole family.

#### **Facts and figures**

Gender

66% 34%

Core target group

F 30-59 years

Distribution

Satellite