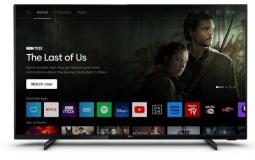

## **Titan 2024**

Banner is a static graphic with an interactive button to link to content.

Main image focus should keep out of Red Areas.