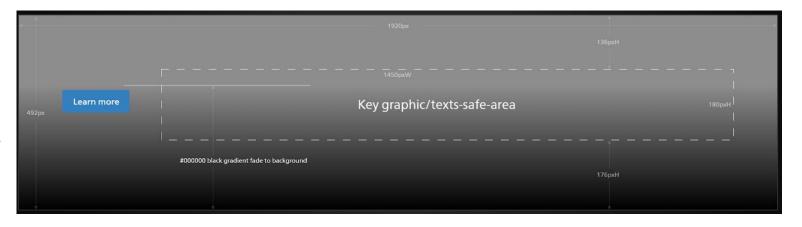

### **Titan 2023**

Banner is a static graphic with an interactive button to link to full screen content. Any text messages, logo or key graphic in the static graphic banner should only keep to "Key graphic / texts-safe-area"