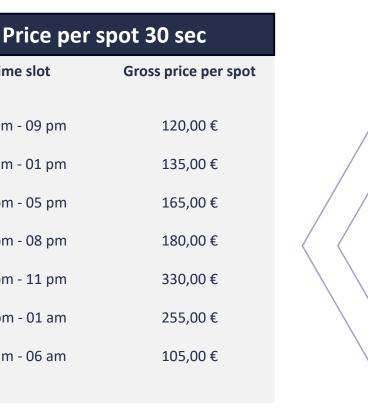

### **Euronews.deutsch**

| Pay TV<br>Facts and | d figures         | Price per     | spot 3 |
|---------------------|-------------------|---------------|--------|
| Ger                 | nder              | Time slot     | Gross  |
| 45%                 | 55%               | 06 am - 09 pm |        |
| 🔶 Core targ         | get group 🕑       | 09 am - 01 pm |        |
| A 30-5              | 9 years           | 01 pm - 05 pm |        |
| Distril             | bution            | 05 pm - 08 pm |        |
| Cable               | IPTV              | 08 pm - 11 pm |        |
| NetCologne          | freenet TV        | 11 pm - 01 am |        |
| vodafone            | <b>MAGENTA TV</b> | 01 am - 06 am |        |
| PŸUR                |                   |               |        |

| Price per spot 30 sec |                      |  |
|-----------------------|----------------------|--|
| Time slot             | Gross price per spot |  |
| 06 am - 09 pm         | 105,00 €             |  |
| 09 am - 01 pm         | 105,00 €             |  |
| 01 pm - 05 pm         | 120,00€              |  |
| 05 pm - 08 pm         | 120,00€              |  |
| 08 pm - 11 pm         | 150,00 €             |  |
| 11 pm - 01 am         | 135,00 €             |  |
| 01 am - 06 am         | 105,00 €             |  |
|                       |                      |  |