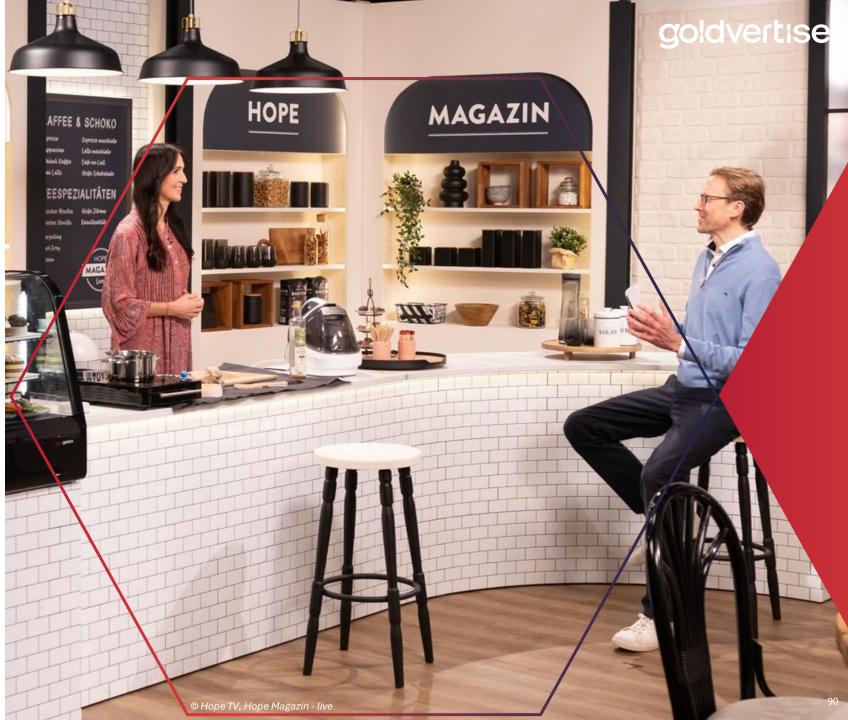

# **Curiosity Channel**

- Hope TV is a unique Christian lifestylechannel.
- The program offers a wide variety of genres: educational and documentary series, programs on health and lifestyle, cultural, humanitarian travel and experience reports, children's programs, music/entertainment programs and church services.