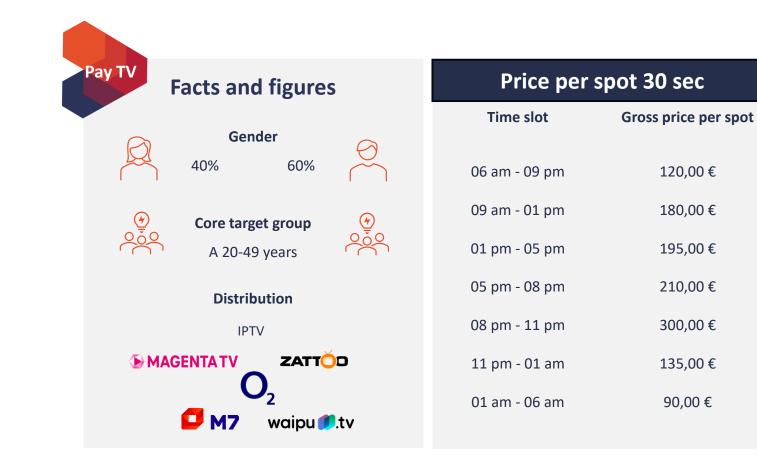

### Euronews. deutsch

# Fact-based news from the Europe newsroom

- Live TV, breaking news, in-depth analysis, politics, environment, travel, culture and much more.
- No. 1 international news TV channel

Copyright 2025 I Goldvertise GmbH

### **Euronews.deutsch**

| Pay TV<br>Facts and | d figures         | Price per     | spot 3 |
|---------------------|-------------------|---------------|--------|
| Ger                 | nder              | Time slot     | Gross  |
| 45%                 | 55%               | 06 am - 09 pm |        |
| 🔶 Core targ         | get group 🕑       | 09 am - 01 pm |        |
| A 30-5              | 9 years           | 01 pm - 05 pm |        |
| Distril             | bution            | 05 pm - 08 pm |        |
| Cable               | IPTV              | 08 pm - 11 pm |        |
| NetCologne          | freenet TV        | 11 pm - 01 am |        |
| vodafone            | <b>MAGENTA TV</b> | 01 am - 06 am |        |
| PŸUR                |                   |               |        |