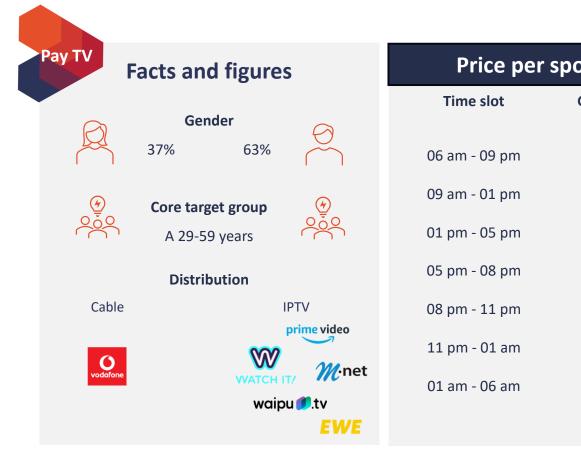

#### The action and crime channel

- The channel with award-winning and topclass movies, series, anime and true crime highlights.
- Stars include Charlize Theron, Jude Law, Bruce Willis, Samuel L. Jackson, Jamie Foxx and many more.