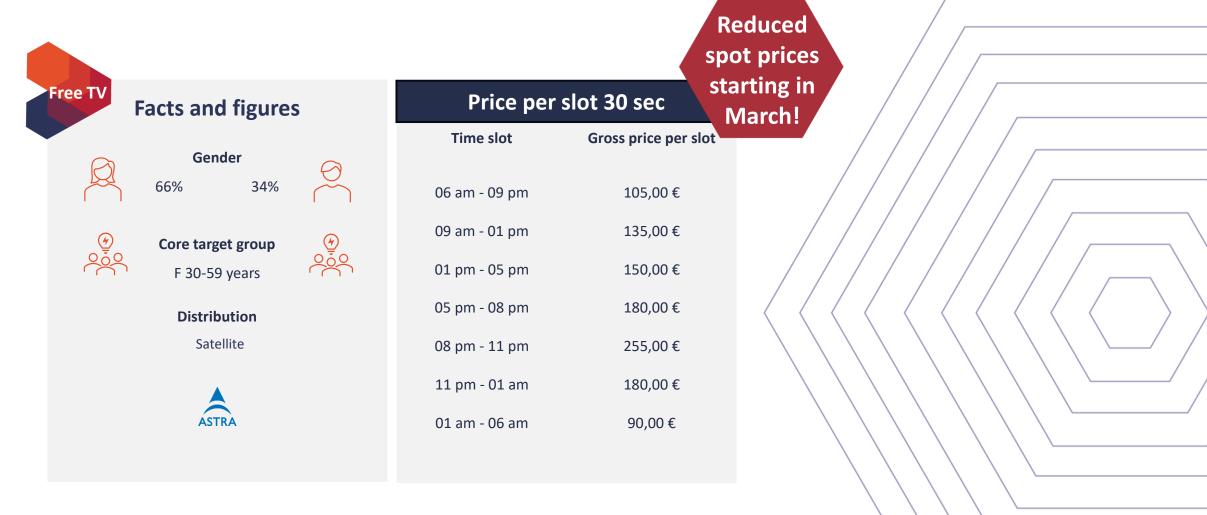

# **Curiosity Channel**

- Hope TV is a unique Christian lifestylechannel.
- The program offers a wide variety of genres: educational and documentary series, programs on health and lifestyle, cultural, humanitarian travel and experience reports, children's programs, music/entertainment programs and church services.

### Hope TV Structure and figures

| Price per spot 30 sec |                      |  |
|-----------------------|----------------------|--|
| Time slot             | Gross price per spot |  |
| 5 am - 09 pm          | 105,00€              |  |
| 9 am - 01 pm          | 120,00€              |  |
| 1 pm - 05 pm          | 120,00€              |  |
| 5 pm - 08 pm          | 135,00€              |  |
| 8 pm - 11 pm          | 180,00€              |  |
| 1 pm - 01 am          | 60,00 €              |  |
| 1 am - 06 am          | 60,00 €              |  |
|                       |                      |  |