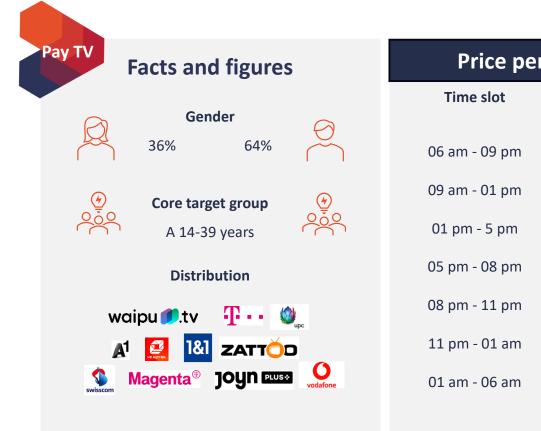

------|--|
| e slot               | Gross price per spot |  |
| - 09 pm              | 180,00€              |  |
| - 01 pm              | 240,00€              |  |
| - 05 pm              | 240,00 €             |  |
| - 08 pm              | 270,00 €             |  |
| - 11 pm              | 360,00 €             |  |
| - 01 am              | 210,00€              |  |
| - 06 am              | 120,00€              |  |
|                      |                      |  |



## **ProSieben FUN**

#### For fun and adrenaline

- ProSieben FUN pure adrenaline! A wild, crazy and young program that fits the target group perfectly.
- More fun, more action, more entertainment: series, feature films, action & e-sports and documentaries - this is where TV gets loud and exciting!



### **ProSieben FUN**



| Price per s   | Price per spot 30 sec |  |
|---------------|-----------------------|--|
| Time slot     | Gross price per spot  |  |
| 06 am - 09 pm | 180,00€               |  |
| 09 am - 01 pm | 240,00 €              |  |
| 01 pm - 5 pm  | 240,00 €              |  |
| 05 pm - 08 pm | 270,00€               |  |
| 08 pm - 11 pm | 360,00€               |  |
| 11 pm - 01 am | 210,00€               |  |
| 01 am - 06 am | 120,00€               |  |
|               |                       |  |





- RiC offers an educational, child-friendly and guaranteed non-violent family program.
   Children are offered meaningful television program.
- RiC fulfils its quality standards thanks to its extensive expertise and careful selection of high-quality content.





| Price per spot 30 sec |