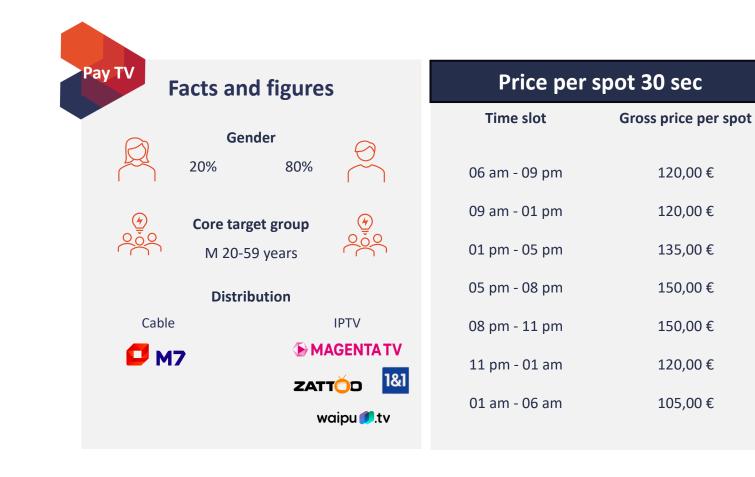

### **Euronews.deutsch**

| Pay TV<br>Facts and | d figures         | Price per     | spot 3 |
|---------------------|-------------------|---------------|--------|
| Ger                 | nder              | Time slot     | Gross  |
| 45%                 | 55%               | 06 am - 09 pm |        |
| 🔶 Core targ         | get group 🕑       | 09 am - 01 pm |        |
| A 30-5              | 9 years           | 01 pm - 05 pm |        |
| Distril             | bution            | 05 pm - 08 pm |        |
| Cable               | IPTV              | 08 pm - 11 pm |        |
| NetCologne          | freenet TV        | 11 pm - 01 am |        |
| vodafone            | <b>MAGENTA TV</b> | 01 am - 06 am |        |
| PŸUR                |                   |               |        |