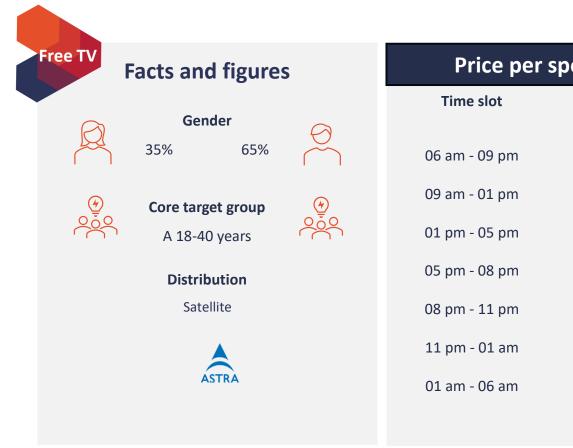

#### The action and crime channel

- The channel with award-winning and topclass movies, series, anime and true crime highlights.
- Stars include Charlize Theron, Jude Law, Bruce Willis, Samuel L. Jackson, Jamie Foxx and many more.