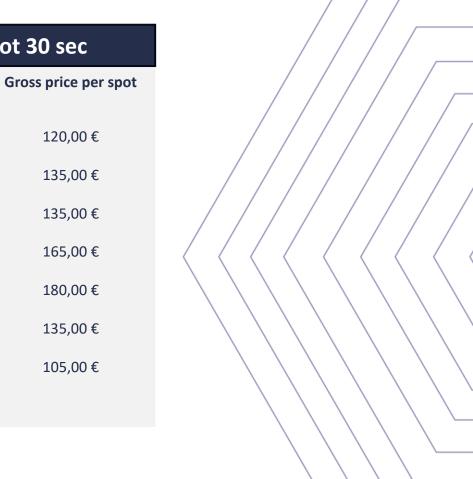

#### Structure and prices

| Price per s | spot 30 sec          |
|-------------|----------------------|
| Γime slot   | Gross price per spot |
|             |                      |
| am - 09 pm  | 105,00€              |
| am - 01 pm  | 135,00€              |
|             |                      |
| pm - 05 pm  | 150,00€              |
| pm - 08 pm  | 180,00€              |
|             |                      |
| pm - 11 pm  | 330,00€              |
| pm - 01 am  | 255,00€              |
|             |                      |
| am - 06 am  | 105,00€              |
|             |                      |