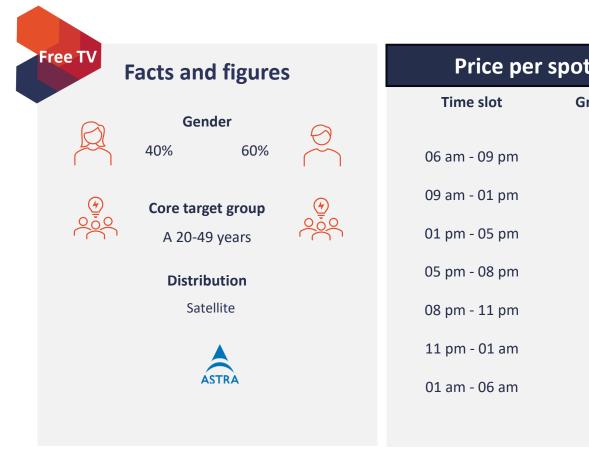

#### **Outstanding european series**

- The premier league of European productions celebrates its Germanlanguage TV premiere on AXN White.
- Successful series: Jane Austen's Sanditon, Call the Midwife or the Italian series Doc -It's in your hands.