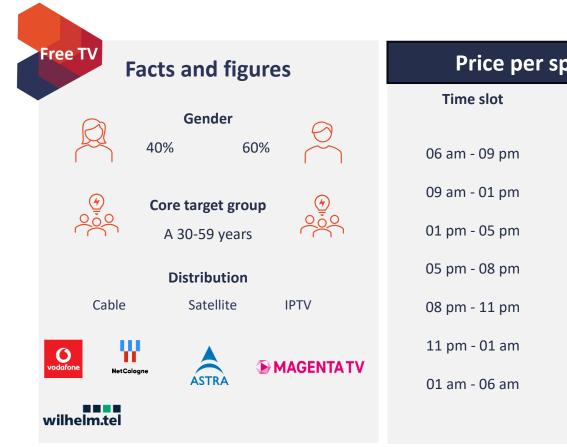

### **Euronews.deutsch**

| Pay TV<br>Facts and | d figures         | Price per     | spot 3 |
|---------------------|-------------------|---------------|--------|
| Ger                 | nder              | Time slot     | Gross  |
| 45%                 | 55%               | 06 am - 09 pm |        |
| 🔶 Core targ         | get group 🕑       | 09 am - 01 pm |        |
| A 30-5              | 9 years           | 01 pm - 05 pm |        |
| Distril             | bution            | 05 pm - 08 pm |        |
| Cable               | IPTV              | 08 pm - 11 pm |        |
| NetCologne          | freenet TV        | 11 pm - 01 am |        |
| vodafone            | <b>MAGENTA TV</b> | 01 am - 06 am |        |
| PŸUR                |                   |               |        |