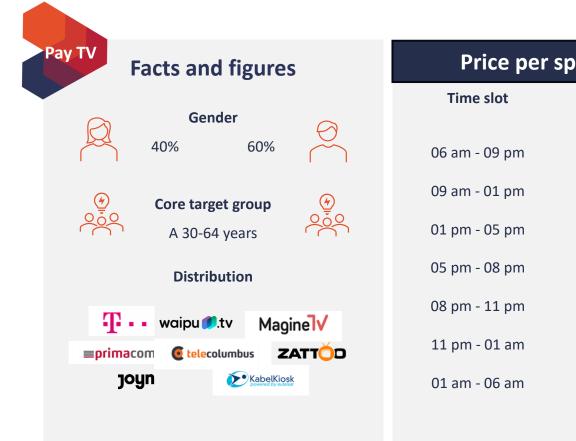

### Euronews. deutsch

# Fact-based news from the Europe newsroom

- Live TV, breaking news, in-depth analysis, politics, environment, travel, culture and much more.
- No. 1 international news TV channel

Copyright 2025 I Goldvertise GmbH

### **Euronews.deutsch**

| Pay TV<br>Facts and | d figures         | Price per     | spot 3 |
|---------------------|-------------------|---------------|--------|
| Ger                 | nder              | Time slot     | Gross  |
| 45%                 | 55%               | 06 am - 09 pm |        |
| 🔶 Core targ         | get group 🕑       | 09 am - 01 pm |        |
| A 30-5              | 9 years           | 01 pm - 05 pm |        |
| Distril             | bution            | 05 pm - 08 pm |        |
| Cable               | IPTV              | 08 pm - 11 pm |        |
| NetCologne          | freenet TV        | 11 pm - 01 am |        |
| vodafone            | <b>MAGENTA TV</b> | 01 am - 06 am |        |
| PŸUR                |                   |               |        |