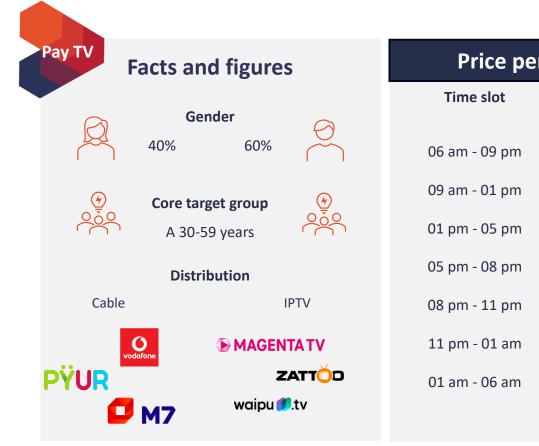

### **Euronews.deutsch**

| Pay TV<br>Facts and | d figures         | Price per     | spot 3 |
|---------------------|-------------------|---------------|--------|
| Ger                 | nder              | Time slot     | Gross  |
| 45%                 | 55%               | 06 am - 09 pm |        |
| 🔶 Core targ         | get group 🕑       | 09 am - 01 pm |        |
| A 30-5              | 9 years           | 01 pm - 05 pm |        |
| Distril             | bution            | 05 pm - 08 pm |        |
| Cable               | IPTV              | 08 pm - 11 pm |        |
| NetCologne          | freenet TV        | 11 pm - 01 am |        |
| vodafone            | <b>MAGENTA TV</b> | 01 am - 06 am |        |
| PŸUR                |                   |               |        |