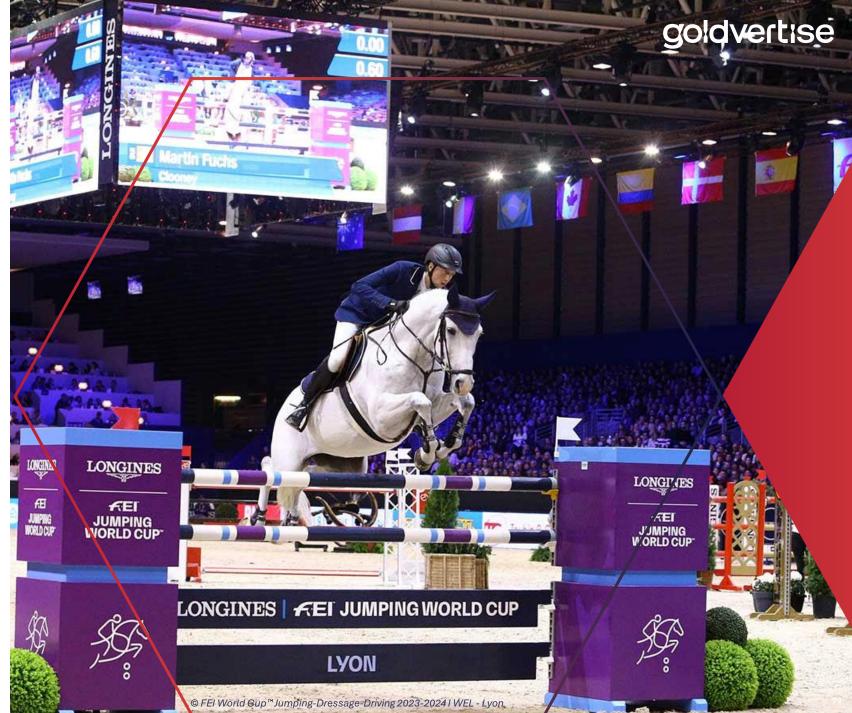

## Clipmyhorse.TV

### The equestrian sports channel

- ClipMyHorse.TV is a linear 24/7 pay TV channel whose program focuses exclusively on equestrian sport.
- The channel's editorial focus is on all topics relating to equestrian sport. With program content such as sport, breeding, academy and entertainment.