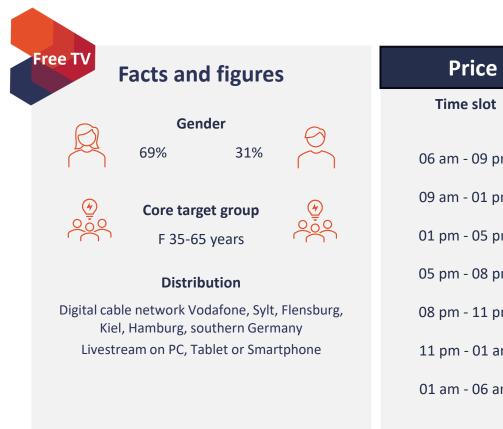

### SYLTI Das sylter fernsehen SYLTI

### Sylter television

- SYLT1 the only television station on the popular North Sea island broadcasts 24 hours a day, 365 days a year.
- Topics are: Sylt news, weather, event tips, reports, features, the magazine "SYLTZEIT" and much more about the island of Sylt.

# SYLTER FERNSEHEN

### **SYLT1** Structure and prices

| Price per s   | Price per spot 30 sec |  |
|---------------|-----------------------|--|
| Time slot     | Gross price per spot  |  |
| 06 am - 09 pm | 90,00€                |  |
| 09 am - 01 pm | 90,00€                |  |
| 01 pm - 05 pm | 105,00€               |  |
| 05 pm - 08 pm | 105,00€               |  |
| 08 pm - 11 pm | 105,00€               |  |
| 11 pm - 01 am | 90,00€                |  |
| 01 am - 06 am | 75,00 €               |  |
|               |                       |  |