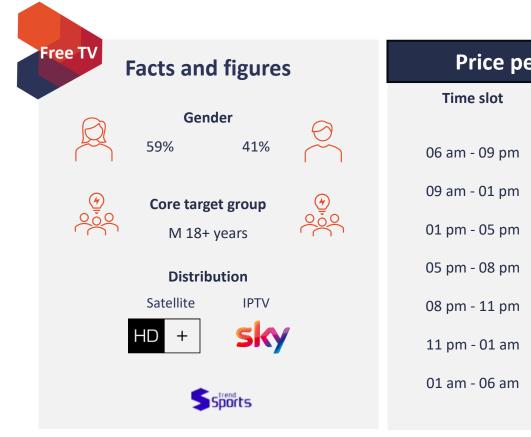

### Sportdigital Fussball

24/7 soccer worldwide

- The best soccer from the world's top leagues around the clock with around 1,500 live hours under the motto "FOOTBALL AROUND THE WORLD!"
- LIVE soccer matches from different time zones around the world for all soccer fans!
- Soccer Entertainment pure!

# **Sportdigital Fussball**

| Price per spot 30 sec |                      |
|-----------------------|----------------------|
| Time slot             | Gross price per spot |
| 06 am - 09 pm         | 120,00€              |
| 09 am - 01 pm         | 120,00€              |
| 01 pm - 05 pm         | 135,00€              |
| 05 pm - 08 pm         | 150,00€              |
| 08 pm - 11 pm         | 150,00€              |
| 11 pm - 01 am         | 120,00€              |
| 01 am - 06 am         | 105,00€              |
|                       |                      |