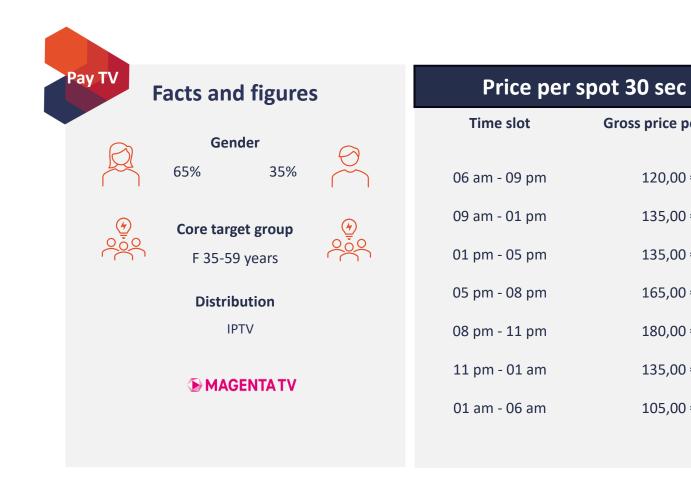

# Fact-based news from the Europe newsroom

- Live TV, breaking news, in-depth analysis, politics, environment, travel, culture and much more.
- No. 1 international news TV channel

Copyright 2025 I Goldvertise GmbH

### **Euronews.deutsch**

| Pay TV<br>Facts and | d figures         | Price per     | spot 3 |
|---------------------|-------------------|---------------|--------|
| Ger                 | nder              | Time slot     | Gross  |
| 45%                 | 55%               | 06 am - 09 pm |        |
| 🔶 Core targ         | get group 🕑       | 09 am - 01 pm |        |
| A 30-5              | 9 years           | 01 pm - 05 pm |        |
| Distril             | bution            | 05 pm - 08 pm |        |
| Cable               | IPTV              | 08 pm - 11 pm |        |
| NetCologne          | freenet TV        | 11 pm - 01 am |        |
| vodafone            | <b>MAGENTA TV</b> | 01 am - 06 am |        |
| PŸUR                |                   |               |        |