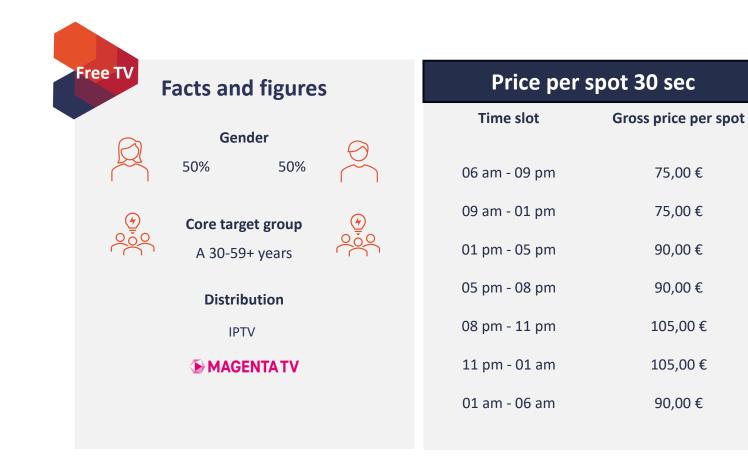

# Stimmungsgarten TV

### Where the music is at home

- The folk music and Schlager channel provides popular music, current Schlager hits, Oberkrainer music and more.
- Music highlights, current scene news, new and well-known popular shows such as Gipfelstammtisch, Hubsis Musigwelt and many more.

© Copyright 2025 I Goldvertise GmbH

## Stimmungsgarten TV