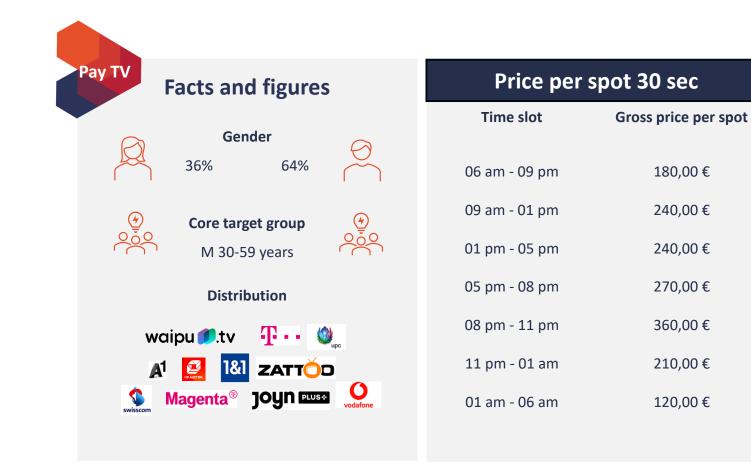

### Sat.1 emotions

| rice per spot 30 sec |                      |  |
|----------------------|----------------------|--|
| e slot               | Gross price per spot |  |
| - 09 pm              | 180,00€              |  |
| - 01 pm              | 240,00€              |  |
| - 05 pm              | 240,00 €             |  |
| - 08 pm              | 270,00 €             |  |
| - 11 pm              | 360,00 €             |  |
| - 01 am              | 210,00€              |  |
| - 06 am              | 120,00€              |  |
|                      |                      |  |