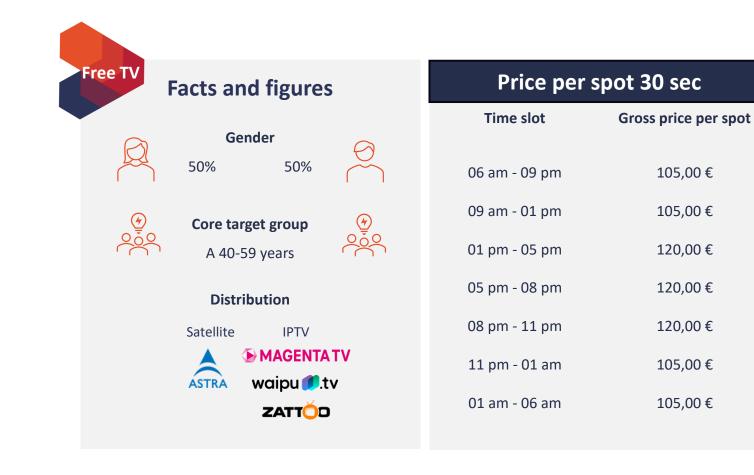

### **Euronews.deutsch**

| Pay TV<br>Facts and | d figures         | Price per     | spot 3 |
|---------------------|-------------------|---------------|--------|
| Ger                 | nder              | Time slot     | Gross  |
| 45%                 | 55%               | 06 am - 09 pm |        |
| 🔶 Core targ         | get group 🕑       | 09 am - 01 pm |        |
| A 30-5              | 9 years           | 01 pm - 05 pm |        |
| Distril             | bution            | 05 pm - 08 pm |        |
| Cable               | IPTV              | 08 pm - 11 pm |        |
| NetCologne          | freenet TV        | 11 pm - 01 am |        |
| vodafone            | <b>MAGENTA TV</b> | 01 am - 06 am |        |
| PŸUR                |                   |               |        |