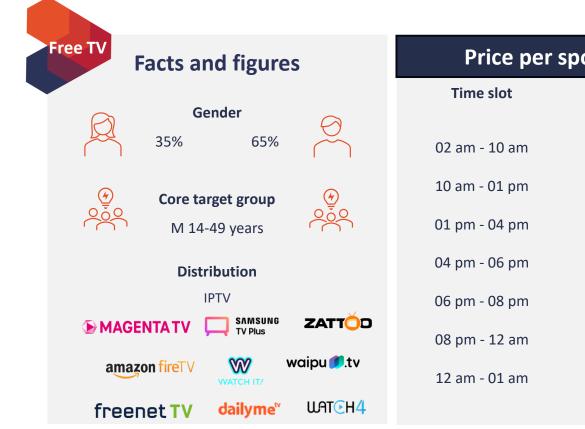

Sport Channel

**Television with lots of horsepower** 

- The channel presents the entire spectrum of automotive fascination - 24 hours a day!
- Whether test track or circuit, classic car garage or tuning workshop, automotive history or future technologies - you will find everything to do with cars in the program.





auto motor "sport CHANNEL

## **Auto Motor und Sport Channel**







### More than Sports TV

Sport and entertainment in a new dimension!

- From niche sports to international events -More Than Sports TV shows it all! Top rugby events LIVE and exclusive, European League of Football, eSports and much more!
- The program is complemented by highquality reports and magazines such as "Bike World" or "Cars + Life"



© Copyright 2025 I Goldvertise GmbH



## More than Sports TV



| Price per spot 30 sec |                      |
|-----------------------|----------------------|
| me slot               | Gross price per spot |
| m - 10 am             | 66,00€               |
| m - 01 pm             | 90,00 €              |
| m - 04 pm             | 240,00 €             |
| m - 06 pm             | 360,00 €             |
| m - 08 pm             | 450,00€              |
| m - 12 am             | 570,00€              |
| m - 01 am             | 360,00 €             |
|                       |                      |





# Motorvision.TV

### TV for motorsport fans

- Motorvision is one of the leading media brands for motorsport fans, bikers and car enthusiasts in German-speaking countries.
- The channel presents the comprehensive world of motoring and shows driving repo