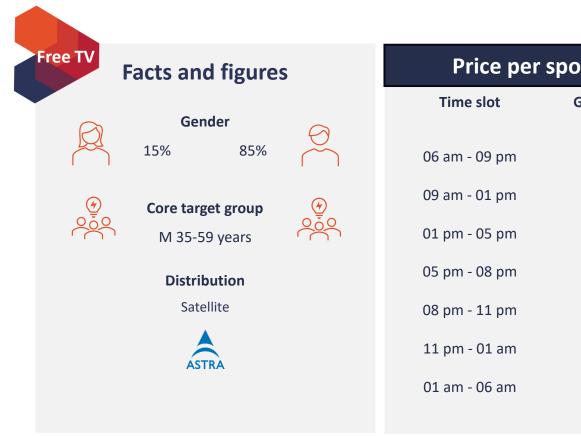

### The equestrian sports channel

- ClipMyHorse.TV is a linear 24/7 pay TV channel whose program focuses exclusively on equestrian sport.
- The channel's editorial focus is on all topics relating to equestrian sport. With program content such as sport, breeding, academy and entertainment.

# Clipmyhorse.TV

| Price per spot 30 sec |                      |
|-----------------------|----------------------|
| Time slot             | Gross price per spot |
| 06 am - 09 pm         | 90,00€               |
| 09 am - 01 pm         | 105,00€              |
| 01 pm - 05 pm         | 105,00€              |
| 05 pm - 08 pm         | 120,00€              |
| 08 pm - 11 pm         | 120,00€              |
| 11 pm - 01 am         | 90,00€               |
| 01 am - 06 am         | 75,00€               |
|                       |                      |