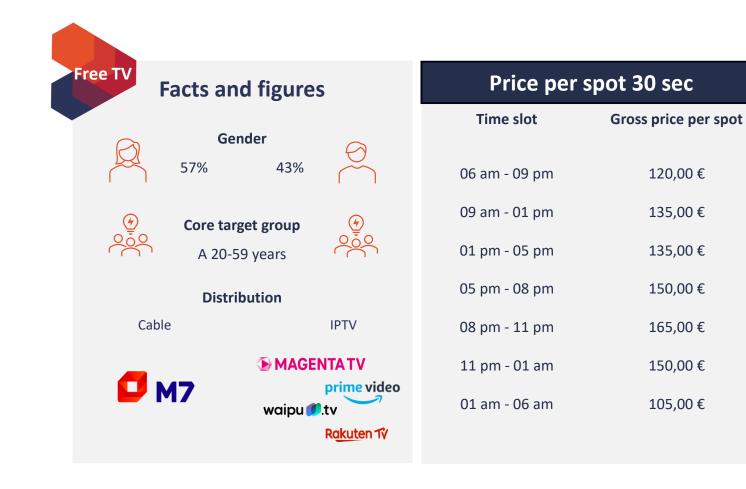

### **Euronews.deutsch**

| Pay TV<br>Facts and | d figures         | Price per     | spot 3 |
|---------------------|-------------------|---------------|--------|
| Ger                 | nder              | Time slot     | Gross  |
| 45%                 | 55%               | 06 am - 09 pm |        |
| 🔶 Core targ         | get group 🕑       | 09 am - 01 pm |        |
| A 30-5              | 9 years           | 01 pm - 05 pm |        |
| Distril             | bution            | 05 pm - 08 pm |        |
| Cable               | IPTV              | 08 pm - 11 pm |        |
| NetCologne          | freenet TV        | 11 pm - 01 am |        |
| vodafone            | <b>MAGENTA TV</b> | 01 am - 06 am |        |
| PŸUR                |                   |               |        |