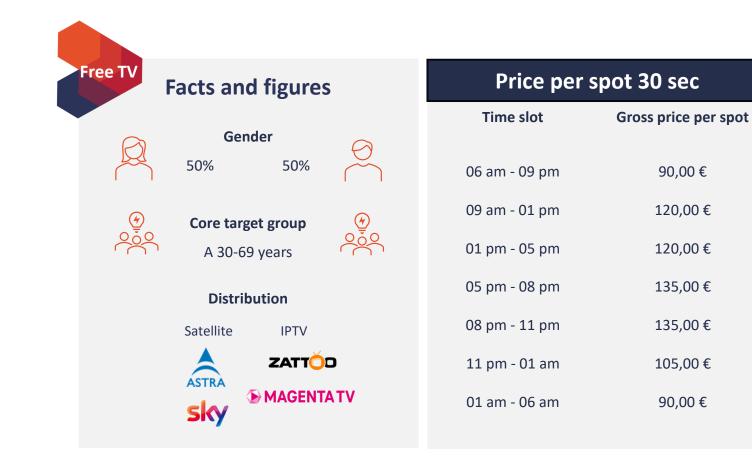

# Melodie TV

More Folk music, more Schlager, more nature

- Folk Music, Schlager and natural landscapes a unique and high-quality television experience.
- The channel in the hearts of folk music and Schlager fans throughout the Germanspeaking world.

© Copyright 2025 I Goldvertise GmbH

### **Melodie TV**

| Price per spot 30 sec |                      |  |
|-----------------------|----------------------|--|
| Time slot             | Gross price per spot |  |
| 06 am - 09 pm         | 90,00 €              |  |
| 09 am - 01 pm         | 90,00€               |  |
| 01 pm - 05 pm         | 135,00€              |  |
| 05 pm - 08 pm         | 165,00€              |  |
| 08 pm - 11 pm         | 270,00€              |  |
| 11 pm - 01 am         | 150,00€              |  |
| 01 am - 06 am         | 90,00 €              |  |
|                       |                      |  |