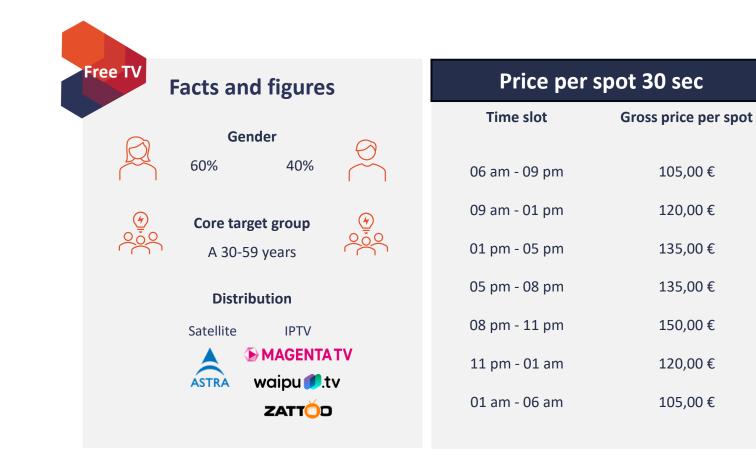

### **Melodie TV**

| Price per spot 30 sec |                      |  |
|-----------------------|----------------------|--|
| Time slot             | Gross price per spot |  |
| 06 am - 09 pm         | 90,00 €              |  |
| 09 am - 01 pm         | 90,00€               |  |
| 01 pm - 05 pm         | 135,00€              |  |
| 05 pm - 08 pm         | 165,00€              |  |
| 08 pm - 11 pm         | 270,00€              |  |
| 11 pm - 01 am         | 150,00€              |  |
| 01 am - 06 am         | 90,00 €              |  |
|                       |                      |  |