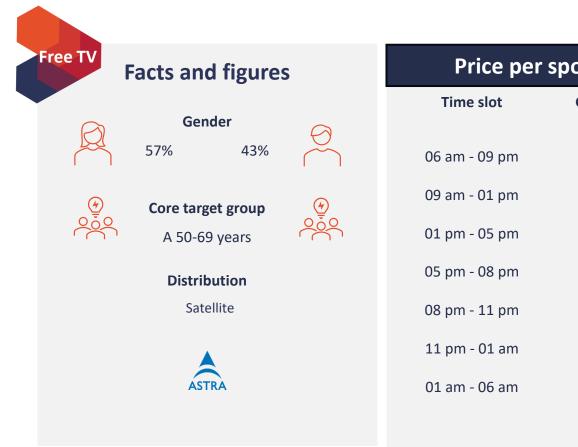

|
|             |                      |
| am - 06 am  | 105,00€              |
|             |                      |

goldvertise

### SERIEN (+) SERIEN+

#### **Good entertainment guaranteed**

- SERIEN+ offers a huge selection of national and international series.
- The channel covers a wide range of genres from crime and action to drama and romance, comedy and entertainment for the whole family.



#### goldvertise SERIEN (+)

### SERIEN+





#### Pure suspense guaranteed

- CRIME TIME is a channel with a huge selection of national and international crime series, thrillers and crime films in cinema quality.
- The programm focuses on classic crime categories such as gangster thrillers, crime classics and police thrillers.



### **CRIME TIME**

#### Structure and prices



| Price per spot 30 sec |                      |  |
|-----------------------|----------------------|--|
| ime slot              | Gross price per spot |  |
| ım - 09 pm            | 90,00 €              |  |
| ım - 01 pm            | 120,00€              |  |
| om - 05 pm            | 120,00€              |  |
| om - 08 pm            | 180,00€              |  |
| om - 11 pm            | 255,00 €             |  |
| om - 01 am            | 180,00€              |  |
| am - 06 am            | 90,00 €              |  |
|                       |                      |  |

#### goldvertise





### **Kinowelt TV**

The best movies in the comfort of your own home!

- From Oscar<sup>®</sup> winners and cult directors to genre blockbusters, KinoweltTV has been offering quality cinema on television