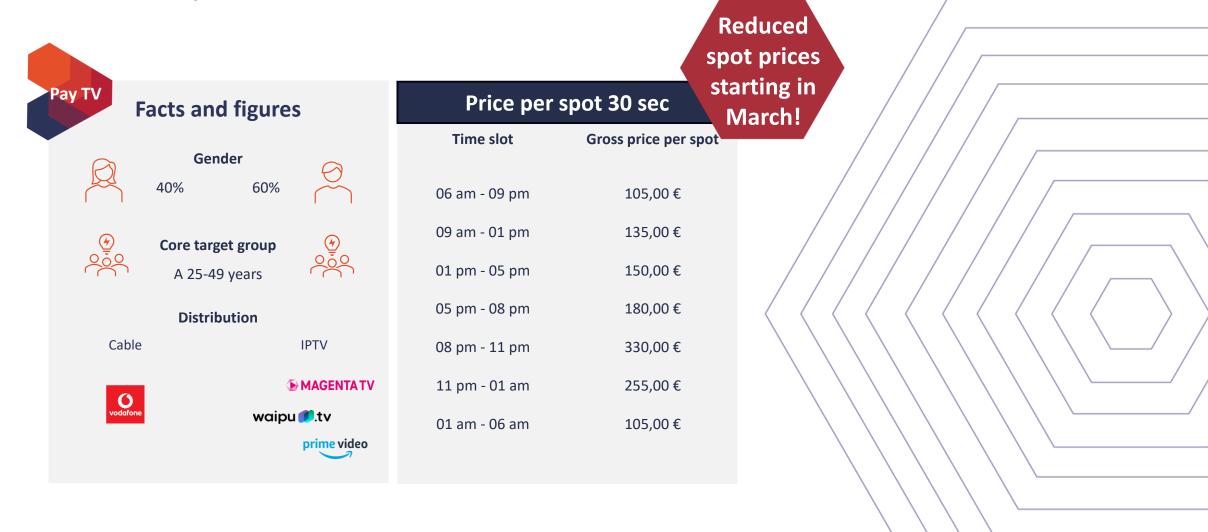

#### **Outstanding european series**

- The premier league of European productions celebrates its Germanlanguage TV premiere on AXN White.
- Successful series: Jane Austen's Sanditon, Call the Midwife or the Italian series Doc -It's in your hands.

### **AXN White**

#### Structure and prices

| Price per s | spot 30 sec          |
|-------------|----------------------|
| Γime slot   | Gross price per spot |
|             |                      |
| am - 09 pm  | 105,00€              |
| am - 01 pm  | 135,00€              |
|             |                      |
| pm - 05 pm  | 150,00€              |
| pm - 08 pm  | 180,00€              |
|             |                      |
| pm - 11 pm  | 330,00€              |
| pm - 01 am  | 255,00€              |
|             |                      |
| am - 06 am  | 105,00€              |
|             |                      |