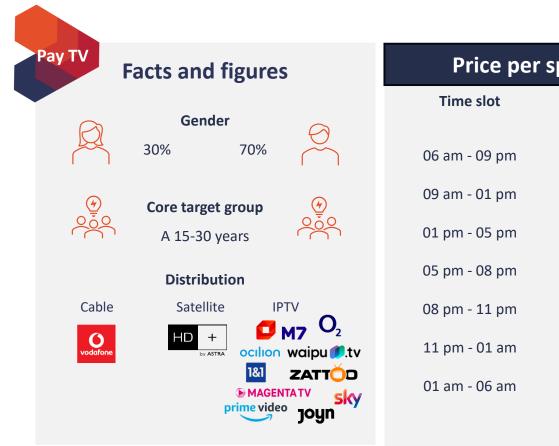

### **Euronews.deutsch**

| Pay TV<br>Facts and | d figures         | Price per     | spot 3 |
|---------------------|-------------------|---------------|--------|
| Ger                 | nder              | Time slot     | Gross  |
| 45%                 | 55%               | 06 am - 09 pm |        |
| 🔶 Core targ         | get group 🕑       | 09 am - 01 pm |        |
| A 30-5              | 9 years           | 01 pm - 05 pm |        |
| Distril             | bution            | 05 pm - 08 pm |        |
| Cable               | IPTV              | 08 pm - 11 pm |        |
| NetCologne          | freenet TV        | 11 pm - 01 am |        |
| vodafone            | <b>MAGENTA TV</b> | 01 am - 06 am |        |
| PŸUR                |                   |               |        |