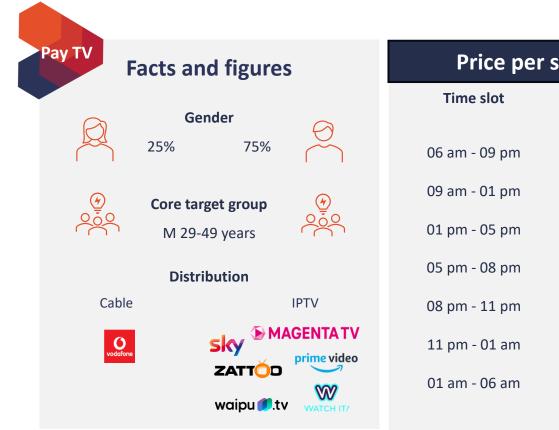

### **Euronews.deutsch**

| Pay TV<br>Facts and | d figures         | Price per     | spot 3 |
|---------------------|-------------------|---------------|--------|
| Ger                 | nder              | Time slot     | Gross  |
| 45%                 | 55%               | 06 am - 09 pm |        |
| 🔶 Core targ         | get group 🕑       | 09 am - 01 pm |        |
| A 30-5              | 9 years           | 01 pm - 05 pm |        |
| Distril             | bution            | 05 pm - 08 pm |        |
| Cable               | IPTV              | 08 pm - 11 pm |        |
| NetCologne          | freenet TV        | 11 pm - 01 am |        |
| vodafone            | <b>MAGENTA TV</b> | 01 am - 06 am |        |
| PŸUR                |                   |               |        |