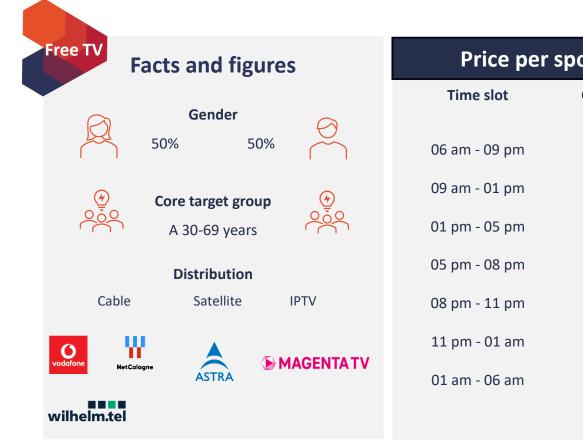

#### **Outstanding european series**

- The premier league of European productions celebrates its Germanlanguage TV premiere on AXN White.
- Successful series: Jane Austen's Sanditon, Call the Midwife or the Italian series Doc -It's in your hands.