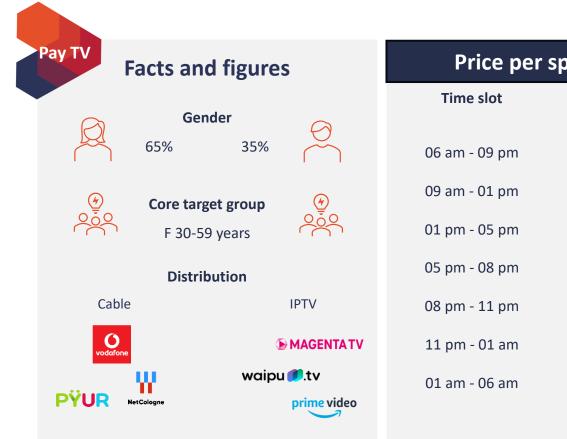

### **Euronews.deutsch**

| Pay TV<br>Facts and | d figures         | Price per     | spot 3 |
|---------------------|-------------------|---------------|--------|
| Ger                 | nder              | Time slot     | Gross  |
| 45%                 | 55%               | 06 am - 09 pm |        |
| 🔶 Core targ         | get group 🕑       | 09 am - 01 pm |        |
| A 30-5              | 9 years           | 01 pm - 05 pm |        |
| Distril             | bution            | 05 pm - 08 pm |        |
| Cable               | IPTV              | 08 pm - 11 pm |        |
| NetCologne          | freenet TV        | 11 pm - 01 am |        |
| vodafone            | <b>MAGENTA TV</b> | 01 am - 06 am |        |
| PŸUR                |                   |               |        |