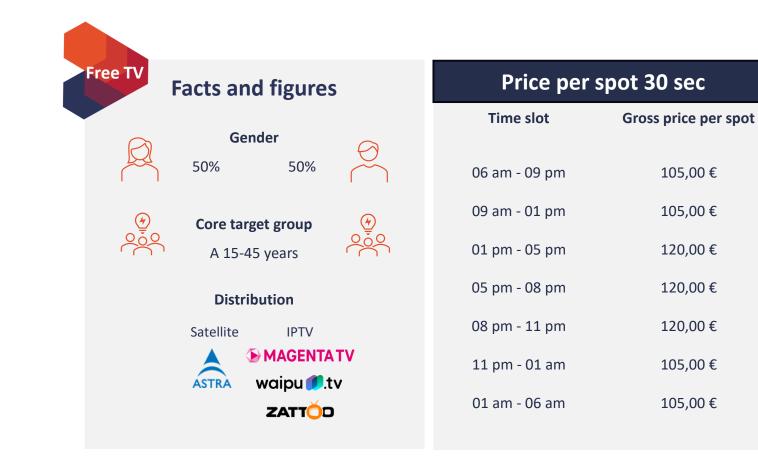

# Melodie TV

More Folk music, more Schlager, more nature

- Folk Music, Schlager and natural landscapes a unique and high-quality television experience.
- The channel in the hearts of folk music and Schlager fans throughout the Germanspeaking world.

© Copyright 2025 I Goldvertise GmbH