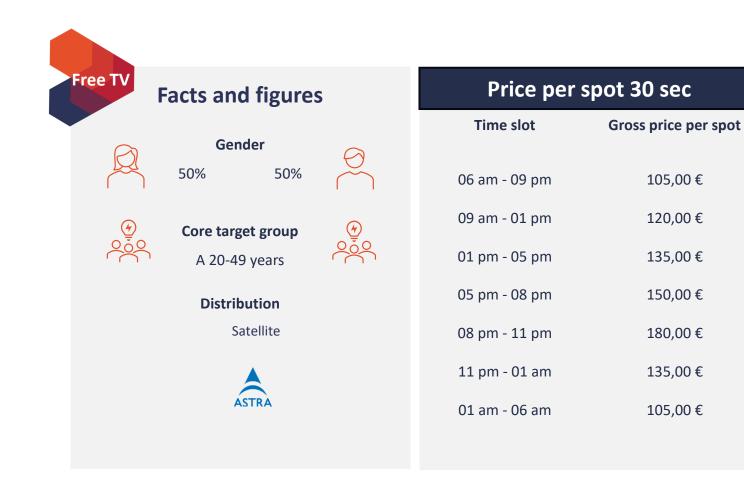

### **Euronews.deutsch**

| Pay TV<br>Facts and | d figures         | Price per     | spot 3 |
|---------------------|-------------------|---------------|--------|
| Ger                 | nder              | Time slot     | Gross  |
| 45%                 | 55%               | 06 am - 09 pm |        |
| 🔶 Core targ         | get group 🕑       | 09 am - 01 pm |        |
| A 30-5              | 9 years           | 01 pm - 05 pm |        |
| Distril             | bution            | 05 pm - 08 pm |        |
| Cable               | IPTV              | 08 pm - 11 pm |        |
| NetCologne          | freenet TV        | 11 pm - 01 am |        |
| vodafone            | <b>MAGENTA TV</b> | 01 am - 06 am |        |
| PŸUR                |                   |               |        |