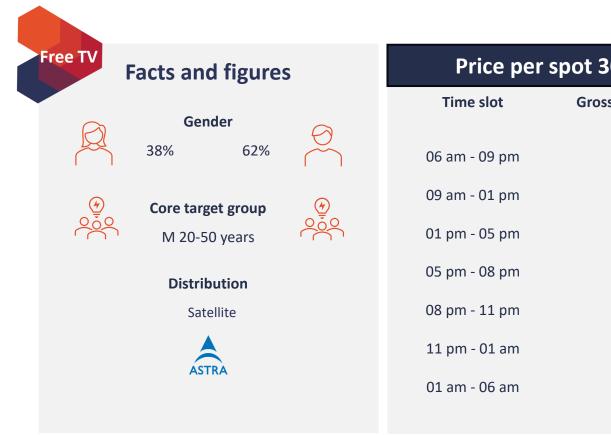

### **Euronews.deutsch**

| Pay TV<br>Facts and | d figures         | Price per     | spot 3 |
|---------------------|-------------------|---------------|--------|
| Ger                 | nder              | Time slot     | Gross  |
| 45%                 | 55%               | 06 am - 09 pm |        |
| 🔶 Core targ         | get group 🕑       | 09 am - 01 pm |        |
| A 30-5              | 9 years           | 01 pm - 05 pm |        |
| Distril             | bution            | 05 pm - 08 pm |        |
| Cable               | IPTV              | 08 pm - 11 pm |        |
| NetCologne          | freenet TV        | 11 pm - 01 am |        |
| vodafone            | <b>MAGENTA TV</b> | 01 am - 06 am |        |
| PŸUR                |                   |               |        |