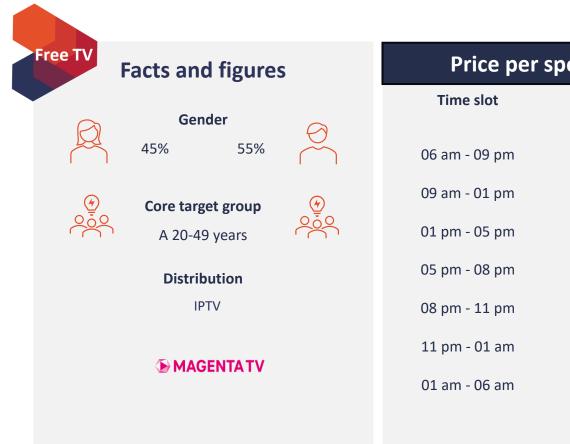

### **Euronews.deutsch**

| Pay TV<br>Facts and | d figures         | Price per     | spot 3 |
|---------------------|-------------------|---------------|--------|
| Ger                 | nder              | Time slot     | Gross  |
| 45%                 | 55%               | 06 am - 09 pm |        |
| 🔶 Core targ         | get group 🕑       | 09 am - 01 pm |        |
| A 30-5              | 9 years           | 01 pm - 05 pm |        |
| Distril             | bution            | 05 pm - 08 pm |        |
| Cable               | IPTV              | 08 pm - 11 pm |        |
| NetCologne          | freenet TV        | 11 pm - 01 am |        |
| vodafone            | <b>MAGENTA TV</b> | 01 am - 06 am |        |
| PŸUR                |                   |               |        |