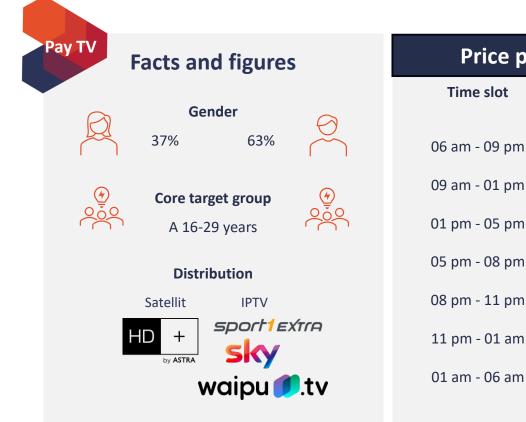

#### The action and crime channel

- The channel with award-winning and topclass movies, series, anime and true crime highlights.
- Stars include Charlize Theron, Jude Law, Bruce Willis, Samuel L. Jackson, Jamie Foxx and many more.

#### Structure and prices

| Price per spot 30 sec |                      |  |
|-----------------------|----------------------|--|
| Time slot             | Gross price per slot |  |
| 6 am - 09 pm          | 90,00 €              |  |
| 9 am - 01 pm          | 105,00€              |  |
| 1 pm - 05 pm          | 120,00€              |  |
| 5 pm - 08 pm          | 135,00€              |  |
| 8 pm - 11 pm          | 150,00€              |  |
| 1 pm - 01 am          | 150,00€              |  |
| 1 am - 06 am          | 105,00€              |  |
|                       |                      |  |