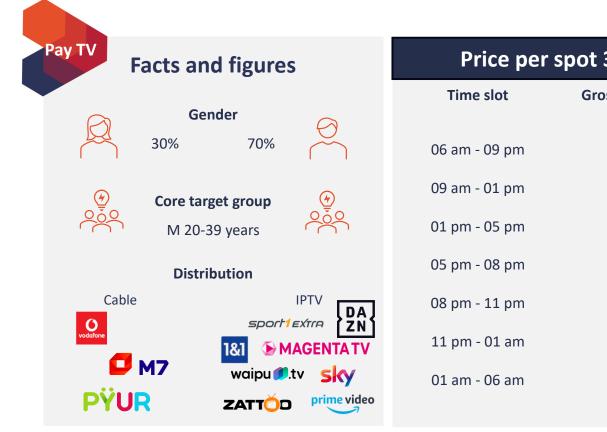

### **Euronews.deutsch**

| Pay TV<br>Facts and | d figures         | Price per     | spot 3 |
|---------------------|-------------------|---------------|--------|
| Ger                 | nder              | Time slot     | Gross  |
| 45%                 | 55%               | 06 am - 09 pm |        |
| 🔶 Core targ         | get group 🕑       | 09 am - 01 pm |        |
| A 30-5              | 9 years           | 01 pm - 05 pm |        |
| Distril             | bution            | 05 pm - 08 pm |        |
| Cable               | IPTV              | 08 pm - 11 pm |        |
| NetCologne          | freenet TV        | 11 pm - 01 am |        |
| vodafone            | <b>MAGENTA TV</b> | 01 am - 06 am |        |
| PŸUR                |                   |               |        |