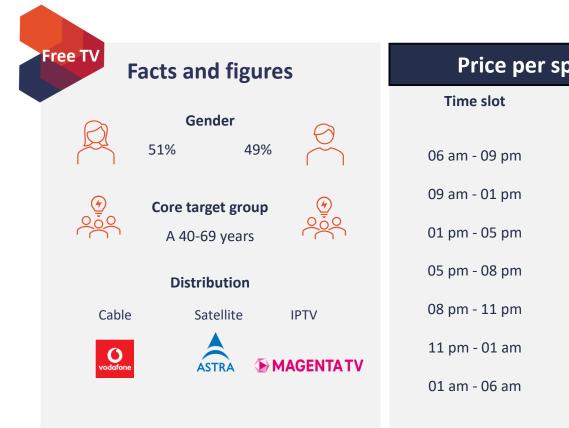

### Euronews. deutsch

# Fact-based news from the Europe newsroom

- Live TV, breaking news, in-depth analysis, politics, environment, travel, culture and much more.
- No. 1 international news TV channel

Copyright 2025 I Goldvertise GmbH

### **Euronews.deutsch**

| Pay TV<br>Facts and | d figures         | Price per     | spot 3 |
|---------------------|-------------------|---------------|--------|
| Ger                 | nder              | Time slot     | Gross  |
| 45%                 | 55%               | 06 am - 09 pm |        |
| 🔶 Core targ         | get group 🕑       | 09 am - 01 pm |        |
| A 30-5              | 9 years           | 01 pm - 05 pm |        |
| Distril             | bution            | 05 pm - 08 pm |        |
| Cable               | IPTV              | 08 pm - 11 pm |        |
| NetCologne          | freenet TV        | 11 pm - 01 am |        |
| vodafone            | <b>MAGENTA TV</b> | 01 am - 06 am |        |
| PŸUR                |                   |               |        |