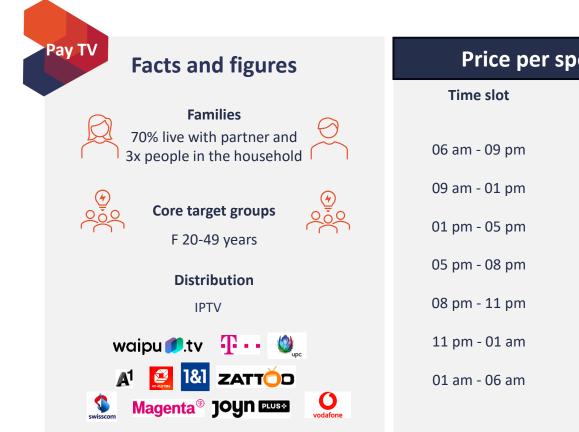

### Euronews. deutsch

# Fact-based news from the Europe newsroom

- Live TV, breaking news, in-depth analysis, politics, environment, travel, culture and much more.
- No. 1 international news TV channel

Copyright 2025 I Goldvertise GmbH

### **Euronews.deutsch**

| Pay TV<br>Facts and | d figures         | Price per     | spot 3 |
|---------------------|-------------------|---------------|--------|
| Ger                 | nder              | Time slot     | Gross  |
| 45%                 | 55%               | 06 am - 09 pm |        |
| 🔶 Core targ         | get group 🕑       | 09 am - 01 pm |        |
| A 30-5              | 9 years           | 01 pm - 05 pm |        |
| Distril             | bution            | 05 pm - 08 pm |        |
| Cable               | IPTV              | 08 pm - 11 pm |        |
| NetCologne          | freenet TV        | 11 pm - 01 am |        |
| vodafone            | <b>MAGENTA TV</b> | 01 am - 06 am |        |
| PŸUR                |                   |               |        |