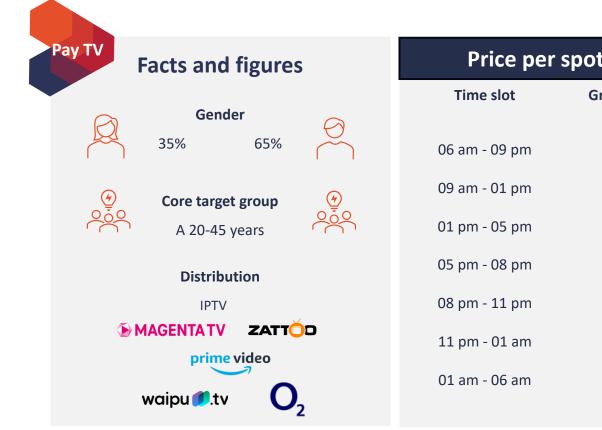

### Euronews. deutsch

# Fact-based news from the Europe newsroom

- Live TV, breaking news, in-depth analysis, politics, environment, travel, culture and much more.
- No. 1 international news TV channel

Copyright 2025 I Goldvertise GmbH

### **Euronews.deutsch**

| Pay TV<br>Facts and | d figures         | Price per     | spot 3 |
|---------------------|-------------------|---------------|--------|
| Ger                 | nder              | Time slot     | Gross  |
| 45%                 | 55%               | 06 am - 09 pm |        |
| 🔶 Core targ         | get group 🕑       | 09 am - 01 pm |        |
| A 30-5              | 9 years           | 01 pm - 05 pm |        |
| Distril             | bution            | 05 pm - 08 pm |        |
| Cable               | IPTV              | 08 pm - 11 pm |        |
| NetCologne          | freenet TV        | 11 pm - 01 am |        |
| vodafone            | <b>MAGENTA TV</b> | 01 am - 06 am |        |
| PŸUR                |                   |               |        |