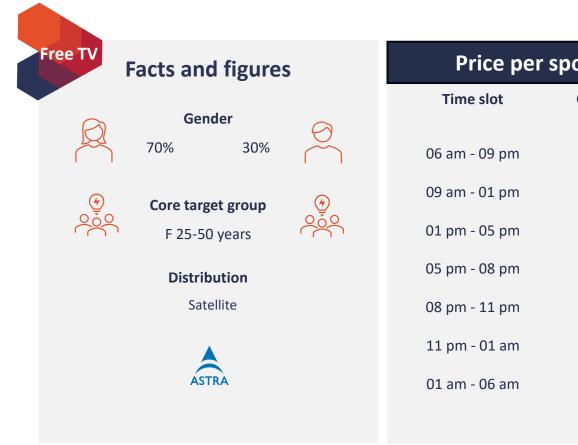

### Diverse and high quality TV content

We offer over 40 special interest channels in five genres

### **Positioning of the Goldvertise channels**

- Our special interest channels offer strong channel identities
- High-quality, clearly defined target groups in the environment of short advertising blocks
- Low scattering loss