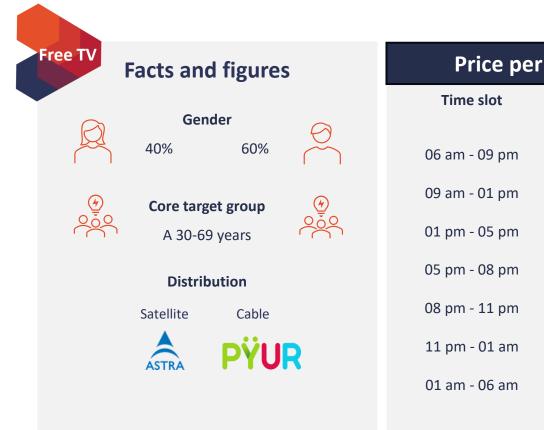

### **Euronews.deutsch**

| Pay TV<br>Facts and | d figures         | Price per     | spot 3 |
|---------------------|-------------------|---------------|--------|
| Ger                 | nder              | Time slot     | Gross  |
| 45%                 | 55%               | 06 am - 09 pm |        |
| 🔶 Core targ         | get group 🕑       | 09 am - 01 pm |        |
| A 30-5              | 9 years           | 01 pm - 05 pm |        |
| Distril             | bution            | 05 pm - 08 pm |        |
| Cable               | IPTV              | 08 pm - 11 pm |        |
| NetCologne          | freenet TV        | 11 pm - 01 am |        |
| vodafone            | <b>MAGENTA TV</b> | 01 am - 06 am |        |
| PŸUR                |                   |               |        |