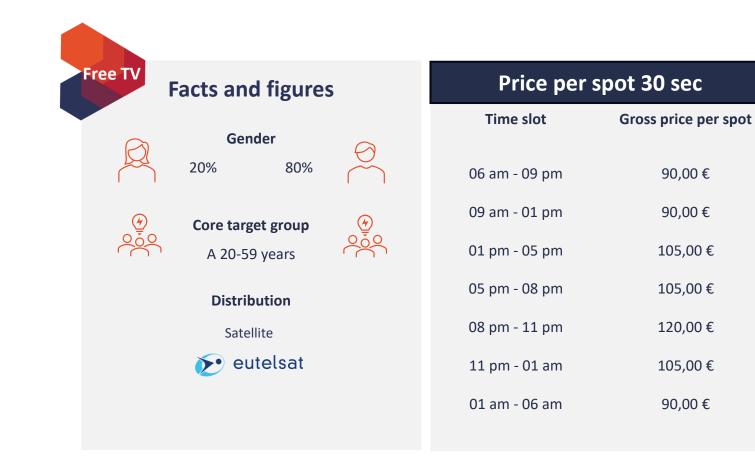

### travelxp<sup>\*\*</sup> travelxp HD

### **Discover – explore - experience**

- Experience destinations, lifestyle, food, culture and adventure in well-researched and brilliantly filmed content.
- Innovative content for discerning and enthusiastic travelers.
- The channel is the German version of travelxp 4K.

Copyright 2025 I Goldvertise GmbH

## travelxp HD

### Structure and prices

| ice per spot 30 sec |                      |   |
|---------------------|----------------------|---|
| slot                | Gross price per spot |   |
| 09 pm               | 135,00€              |   |
| 01 pm               | 150,00€              |   |
| 05 pm               | 165,00€              | / |
| 08 pm               | 195,00€              |   |
| 11 pm               | 255,00 €             |   |
| 01 am               | 195,00€              |   |
| 06 am               | 135,00€              |   |
|                     |                      |   |