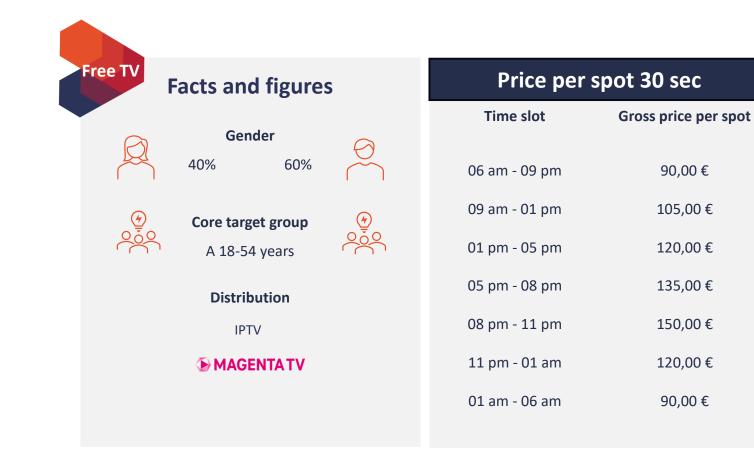

### **Euronews.deutsch**

| Pay TV<br>Facts and | d figures         | Price per     | spot 3 |
|---------------------|-------------------|---------------|--------|
| Ger                 | nder              | Time slot     | Gross  |
| 45%                 | 55%               | 06 am - 09 pm |        |
| 🔶 Core targ         | get group 🕑       | 09 am - 01 pm |        |
| A 30-5              | 9 years           | 01 pm - 05 pm |        |
| Distril             | bution            | 05 pm - 08 pm |        |
| Cable               | IPTV              | 08 pm - 11 pm |        |
| NetCologne          | freenet TV        | 11 pm - 01 am |        |
| vodafone            | <b>MAGENTA TV</b> | 01 am - 06 am |        |
| PŸUR                |                   |               |        |