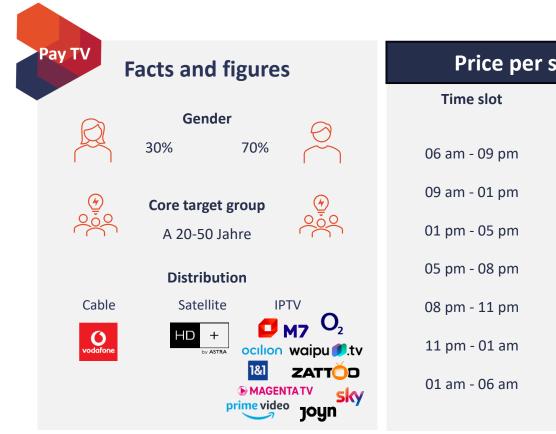

### Euronews. deutsch

# Fact-based news from the Europe newsroom

- Live TV, breaking news, in-depth analysis, politics, environment, travel, culture and much more.
- No. 1 international news TV channel

Copyright 2025 I Goldvertise GmbH

### **Euronews.deutsch**

| Pay TV<br>Facts and | d figures         | Price per     | spot 3 |
|---------------------|-------------------|---------------|--------|
| Ger                 | nder              | Time slot     | Gross  |
| 45%                 | 55%               | 06 am - 09 pm |        |
| 🔶 Core targ         | get group 🕑       | 09 am - 01 pm |        |
| A 30-5              | 9 years           | 01 pm - 05 pm |        |
| Distril             | bution            | 05 pm - 08 pm |        |
| Cable               | IPTV              | 08 pm - 11 pm |        |
| NetCologne          | freenet TV        | 11 pm - 01 am |        |
| vodafone            | <b>MAGENTA TV</b> | 01 am - 06 am |        |
| PŸUR                |                   |               |        |