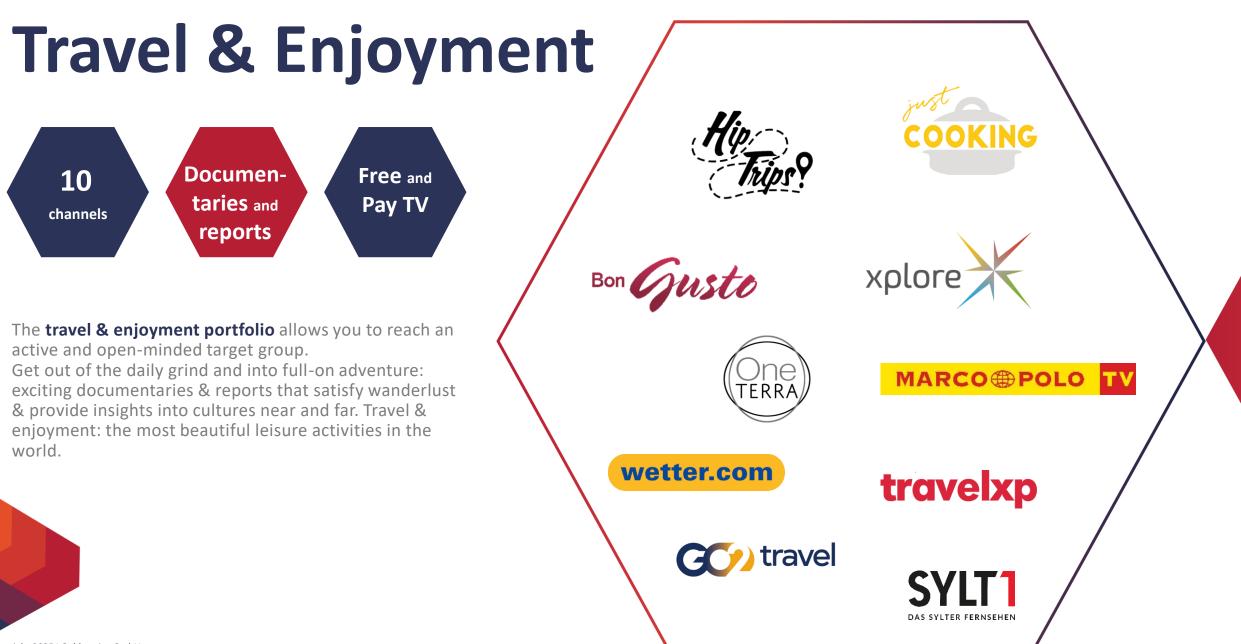

## Channel portfolio Travel & Enjoyment

© Copyright 2025 I Goldvertise GmbH

### **JUST COOKING**

#### For all cooking enthusiasts

- JUST COOKING is the channel for everyone who loves cooking.
- The program includes modern cooking shows, documentaries and program about food and cooking, high-quality in-house productions and a comprehensive recipe database.

### The 24/7 food channel

- BonGusto is the only 24/7 food and gourmet TV channel in Germany, Austria and Switzerland.
- Internationally high-quality food formats and exciting in-house productions: from professional cuisine to food adventures.

### **Travel and adventure**

- XPLORE is the channel for all those who love travelling and want to experience more of the world.
- The program inspires with dreamlike landscapes and regional cuisine.
- Travel documentaries and reports take viewers to foreign cultures and fascinating people.

### Hip Thips?

### The most exciting tours

- Get out of the daily grind and into adventure with Hip Trips.
- The channel for individual travelers and backpackers, world travelers and people with wanderlust.
- Exciting reports about tours by train, motorbike, car, boat, canoe or bike.

## **One TERRA**

### **Breathtaking documentaries**

- One TERRA focuses on unusual stories and encounters with people - the well-known GEO reportages on one channel.
- High-quality documentaries from German production from Bavaria to Bolivia, Madagascar to Tasmania.

### MARCO POLO TV

### At home in the world

- The most attractive cities around the globe, popular travel destinations, fascinating landscapes and adventurous routes -Marco Polo TV knows them all!
- The reports show the uniqueness of each destination and provide insider tips.

### travelxp<sup>\*\*</sup> travelxp HD

### **Discover – explore - experience**

- Experience destinations, lifestyle, food, culture and adventure in well-researched and brilliantly filmed content.
- Innovative content for discerning and enthusiastic travelers.
- The channel is the German version of travelxp 4K.

# Go2Travel

### Makes you want to travel

- Elaborately designed and interesting travel documentaries about various destinations around the globe.
- Go2Travel shows high-quality productions and makes you want to travel!

### SYLTI Das sylter fernsehen SYLTI

### Sylter television

- SYLT1 the only television station on the popular North Sea island broadcasts 24 hours a day, 365 days a year.
- Topics are: Sylt news, weather, event tips, reports, features, the magazine "SYLTZEIT" and much more about the island of Sylt.

### wetter.com

### Full of ideas for an active life!

- Trendy lifestyle formats for travel, leisure, health and gardening.
- Experience the weather with in-depth information and moderated weather shows, find out everything about the current weather, the latest storm warnings and the global travel and health weather.